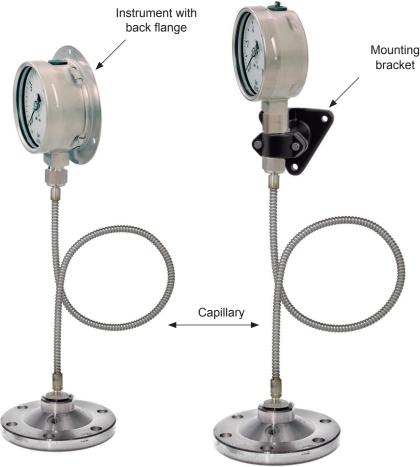

**Pressure** gauge Pressure gauge with back flange or with mounting bracket

for wall mounting

Bransch office